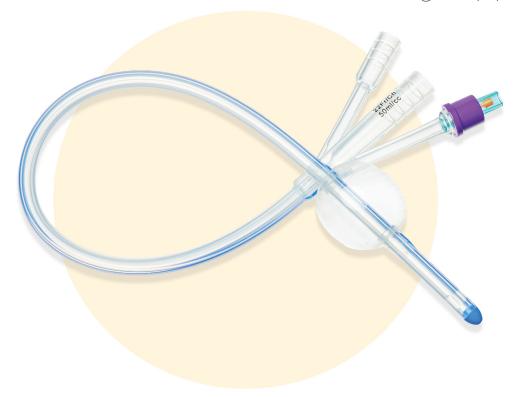

## 3-Way Silicone Foley Catheters

The 3-Way Foley is made from 100% medicla grade translucent and flexible silicone. The symmetrical balloon design supports reliable positioning in the bladder and minimises the potential for ridging.

- (>) Extended 43cm length
- Long indwelling time of up to 30 days
- Colour-coded to support easy size identification
- Symmetrical balloon ensures reliable positioning
- > Radiopaque

| 3-Way Silicone Foley Catheters STERIL |                                                                        |       |        |            |
|---------------------------------------|------------------------------------------------------------------------|-------|--------|------------|
| RE-ORDER                              | DESCRIPTION                                                            | GAUGE | COLOUR | CARTON QTY |
| UR013000                              | Silicone 3-Way Foley Catheter, Standard Tip,<br>40cm with 30mL Balloon | 16Fr  | Orange | 10         |
| UR013001                              | Silicone 3-Way Foley Catheter, Standard Tip,<br>43cm with 30mL Balloon | 18Fr  | Red    | 10         |
| UR013002                              | Silicone 3-Way Foley Catheter, Standard Tip,<br>43cm with 30mL Balloon | 20Fr  | Yellow | 10         |
| UR013003                              | Silicone 3-Way Foley Catheter, Standard Tip,<br>43cm with 30mL Balloon | 22Fr  | Purple | 10         |
| UR013004                              | Silicone 3-Way Foley Catheter, Standard Tip,<br>43cm with 30mL Balloon | 24Fr  | Blue   | 10         |